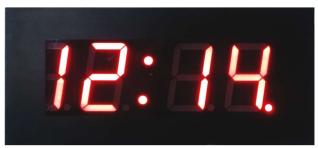

## Digital Clock

PC-2i

15"x5"

PC-2i Green

15"x5"

- Precise time keeping.
- Setting through Remote control.
- Casing wood with Acrylic Front.

PC-5i 22"x10"

| Model        | PC-2i  | PC-3i  | PC-4i   | PC-5i   |      |
|--------------|--------|--------|---------|---------|------|
| Dimension    | 15 x 5 | 14 x 5 | 19 x 11 | 22 x 10 | Inch |
| Digit Height | 2.3    | 3.0    | 4.0     | 5.0     | Inch |