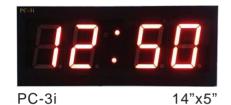

## Digital Clock

PC-2i

15"x5"

PC-2i Green

15"x5"

- Precise time keeping.
- Setting through Remote control.
- Casing wood with Acrylic Front.

PC-5i 22"x10"

| Model        | PC-2i  | PC-3i  | PC-4i   | PC-5i   |      |
|--------------|--------|--------|---------|---------|------|
| Dimension    | 15 x 5 | 14 x 5 | 19 x 11 | 22 x 10 | Inch |
| Digit Height | 2.3    | 3.0    | 4.0     | 5.0     | Inch |