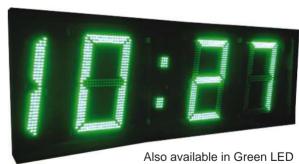

## Bright LED Display for large Halls and Open-Air areas

- Clearly visible in sunlight and from distance.
- For Indoor and Outdoor use.
- Precise time keeping.
- Setting through Remote control.

| Model        | PC-7i   | PC-8i   | PC-10i  | PC-15i  |      |
|--------------|---------|---------|---------|---------|------|
| Dimension    | 25 x 10 | 30 x 11 | 39 x 15 | 59 x 23 | Inch |
| Digit Height | 6.5     | 8.0     | 10.0    | 15.0    | Inch |

- Precise time keeping.

- Setting through Remote control.