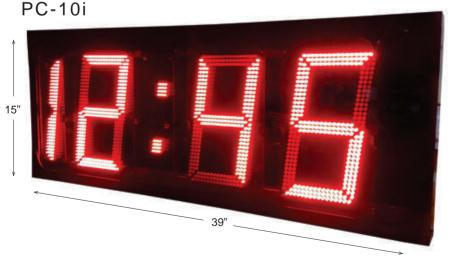

## Bright LED Display for large Halls and Open-Air areas

- Clearly visible in sunlight and from distance.
- For Indoor and Outdoor use.
- Precise time keeping.
- Setting through Remote control.

| Model        | PC-7i   | PC-8i   | PC-10i  | PC-15i  |      |
|--------------|---------|---------|---------|---------|------|
| Dimension    | 25 x 10 | 30 x 11 | 39 x 15 | 59 x 23 | Inch |
| Digit Height | 6.5     | 8.0     | 10.0    | 15.0    | Inch |