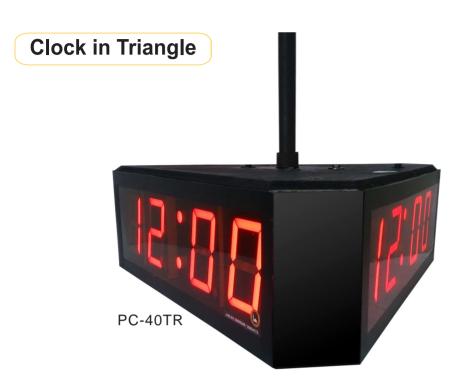

## Digital Clock

| Model        | PC-30TR | OTR PC-40TR |      |
|--------------|---------|-------------|------|
| Dimension    | 16 x 6  | 20 x 7      | Inch |
| Digit Height | 3.0     | 4.0         | Inch |