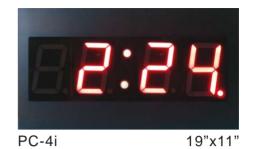

## Digital Clock

PC-2i

15"x5"

PC-2i Green

15"x5"

- Precise time keeping.
- Setting through Remote control.
- Casing wood with Acrylic Front.

PC-5i 22"x10"

| Model        | PC-2i  | PC-3i  | PC-4i   | PC-5i   |      |
|--------------|--------|--------|---------|---------|------|
| Dimension    | 15 x 5 | 14 x 5 | 19 x 11 | 22 x 10 | Inch |
| Digit Height | 2.3    | 3.0    | 4.0     | 5.0     | Inch |