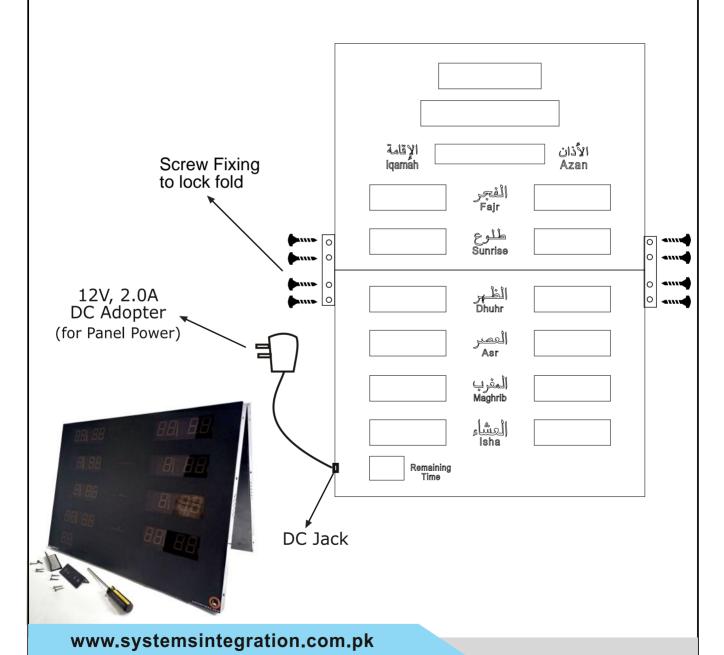

er set mode.

Set the following Variables one by one:



Set Language:

We can set English / English + Arabic / Arabic



Set Juma Enable/Disable:

Set Juma 0 to disable or set Juma 1 to enable Juma Jamat time.



Set Speaker Enable/Disable:

Set Check to ON speaker for Takbeer and Qad Qamatis Salah and Set Cross to OFF speaker.



Identify Prohibited Time through Beep sound:

Indication with Beep sound in Prohibited Time of Sunrise or Zawal.



Day Light Saving:

ON: 1 Hour added to current time and all Salah Times.

OFF: To disable DST.

Page: 2



### CITY SET (Set The City)

- First find the required city code from the city code list.
- Press 5 then press MENU until [CITY SET] starts blinking.
- Press (SET) to enter set mode.
- Press + for select the code then press SET to save code.