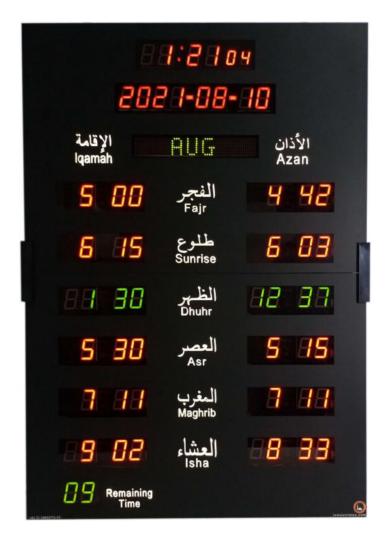

# Azan with Iqamah Panel

Model: QP-15F

User Manual

#### JAMAT SET (Iqamah Time Setting)

- Press 5 then press MENU until [JAMAT SET] starts blinking.
- Press (SET) to enter set mode, Fajr hours starts blinking.
- Use + for setting. Press SET and + to set minutes.
- Set all Jamat Times one by one then Exit.

#### Offset Option:

- We can set all Salah time by Offset method except Juma.
- For example: To set Fajr offset, keep Fajr Hour 00 and Minutes as required offset time.

Fajr Jamat time can be set to follow Fajr Azan time.

Fajr Jamat time will be changed as Azan time changed.

- We can fix Jamat time of Jummah.

#### TIME SET (Time and Date Setting)

- Press (5) then press (MENU) until [TIME SET] starts blinking.
- Press (SET), second starts blinking. Press (+) for set 00.
- Use SET and + to set Time and Date Parameters one by one.

#### HIJRI SET (Hijri Date Adjustment)

- Press (5) then press (MENU) until [HIJRI SET] starts blinking.
- Press (SET) to enter set mode, Hijri date starts blinking.
- Use +/- to Increment or Decrement Hijri Date.

#### VAR SET (Set Different Variables)

- Press (5) then press (MENU) until [VAR SET] starts blinking.
- Press (SET) to enter set mode.

Set the following Variables one by one:

Set Language:

We can set English / English + Arabic / Arabic

Set Juma Enable/Disable:

Set Juma 0 to disable or set Juma 1 to enable Juma Jamat time.

Set Speaker Enable/Disable:

Set Check to ON speaker for Takbeer and Qad Qamatis Salah and Set Cross to OFF speaker.

Identify Prohibited Time through Beep sound:

Indication with Beep sound in Prohibited Time of Sunrise or Zawal.

Day Light Saving:

ON: 1 Hour added to current time and all Salah Times.

OFF: To disable DST.

### CITY SET (Set The City)

- First find the required city code from the city code list.
- Press 5 then press MENU until [CITY SET] starts blinking.
- Press (SET) to enter set mode.
- Press + for select the code then press SET to save code.